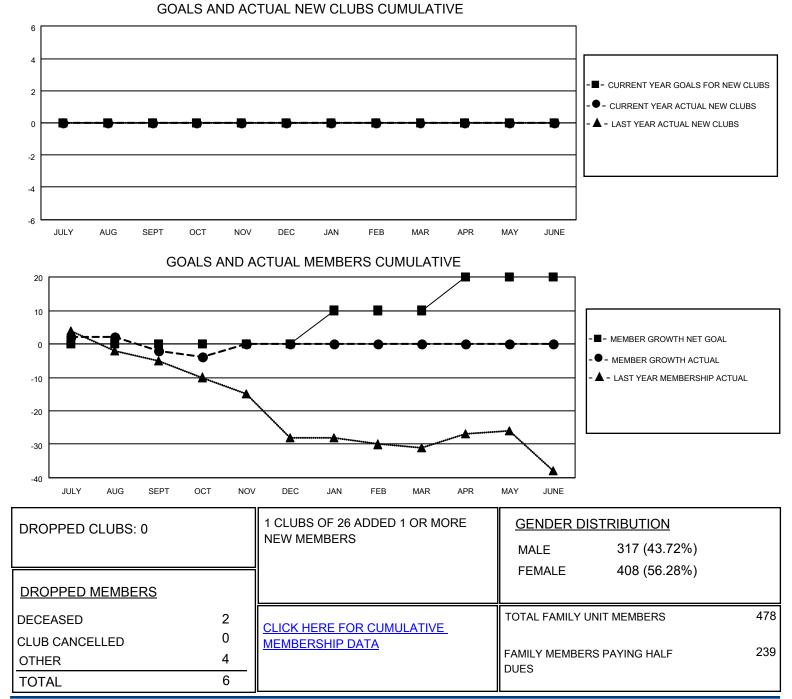

## LOCATION ISRAEL

District 128

Results as of: 10/31/2020

| Clubs                 |               |           |               | Members               |                        |                         |                                                    |
|-----------------------|---------------|-----------|---------------|-----------------------|------------------------|-------------------------|----------------------------------------------------|
| RESULTS FOR 2020-2021 |               |           |               | RESULTS FOR 2020-2021 |                        |                         |                                                    |
| QUARTER               | NEW CLUB GOAL | NEW CLUBS | DROPPED CLUBS | QUARTER               | BER GROWTH NET<br>GOAL | MEMBER GROWTH<br>ACTUAL | DROPPED<br>MEMBERS ACTUAL<br>(including transfers) |
| JULY/AUG/SEPT         | 0             | 0         | 0             | JULY/AUG/SEPT         | 0                      | 2                       | 4                                                  |
| OCT/NOV/DEC           | 0             | 0         | 0             | OCT/NOV/DEC           | 0                      | 0                       | 2                                                  |
| JAN/FEB/MAR           | 0             | 0         | 0             | JAN/FEB/MAR           | 10                     | 0                       | 0                                                  |
| APR/MAY/JUNE          | 0             | 0         | 0             | APR/MAY/JUNE          | 10                     | 0                       | 0                                                  |